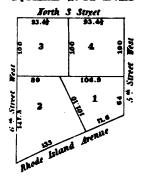

|             |
| •    |        | 80     |      |        | r | 66 | - 8  | al Stre         | <u>et 1</u> | est   | 1         | 66            |             |
|      | 70     | ω      |      |        |   | •  |      |                 | v           |       |           |               | <b>a</b>    |
|      | 1      |        |      |        |   |    | - 19 | •               |             | •     | •         |               |             |



· • -



i ' • • • • • • • 





• 







Yorth L Street





SQUARE Nº 457





·



-

## SQUARE Nº488 14 21 5 22 20 9.0 13 133.3 23 Suret West Street West 45.0 12 24 so feet 93 92 6.64 11 25 . 3 92 133.3 • 10 133.2 61.6 79.6 122.3 26 6 9 South F Street SQUARE W:461 South 73 14 17 18 19 20 13





















•







SQUARE S. OF Nº415





| -                 |                               | !                                                                                            |
|-------------------|-------------------------------|----------------------------------------------------------------------------------------------|
| 93.4}             | 93.41                         | 7                                                                                            |
| 7                 | 8                             | 100                                                                                          |
| 6                 | 9                             | 9.2                                                                                          |
| 5                 |